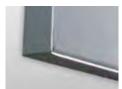

#### **EASI Frame**

The EASI Frame Display works by inserting a 'Fabric Skin' with a silicon edge into an aluminium frame which can be built to any custom size. The key benefit of the EASI Frame is that it allows you to change your marketing campaigns quickly without the need of a professinal installer therefore maximising your advertising budget.

#### Why choose EASI Frame?

- Designed to suit your needs Single or double sided finishes.
- Easy assembly just follow a few simple steps and you're ready to go.
- Vibrant colour and professional finish.
- Optional light box for enhanced illumination.
- Easi Frames can be wall mounted, suspended, free standing and great for exhibitions/trade shows.