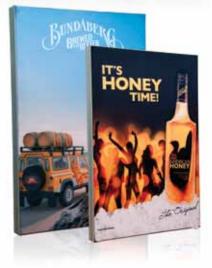

#### **Posters**

Offset posters allow a higher volume of print and quicker turn-around times than other forms of printing at the same volume. Offset posters are available in A4, A3, A2, A1 and A0.

#### **Brochures & booklets**

Provides an in-expensive high impact form of advertising your business products. Available in various sizes and configurations to meet your advertising needs.