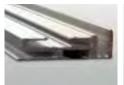

#### **EASI Frame**

The EASI Frame Display works by inserting a 'Fabric Skin' with a silicon edge into an aluminium frame which can be built to any custom size. The key benefit of the EASI Frame is that it allows you to change your marketing campaigns quickly without the need of a professinal installer therefore maximising your advertising budget.

#### Why choose EASI Frame?

- Designed to suit your needs Single or double sided finishes.
- Easy assembly just follow a few simple steps and you're ready to go.
- Vibrant colour and professional finish.
- Optional light box for enhanced illumination.
- Easi Frames can be wall mounted, suspended, free standing and great for exhibitions/trade shows.