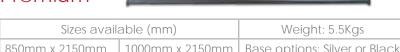

#### Premium

| Sizes available (mm) |                 | Weight: 5.5Kgs                |
|----------------------|-----------------|-------------------------------|
| 850mm x 2150mm       | 1000mm x 2150mm | Base options: Silver or Black |
| 1200mm x 2150mm      |                 | Stock: Synthetic or Fabric    |