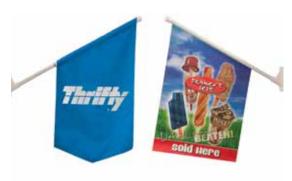

#### Wall flags

A simple and easy way to attract potential customers.

#### **Bunting**

For indoor or outdoor use, bunting will generate awareness for your brand - Great for Markets, Expo's or displays.