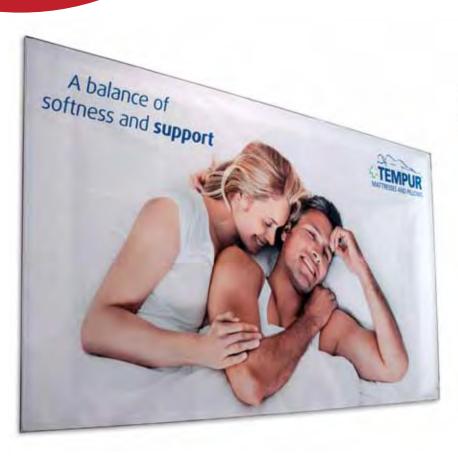

#### **EASI Frame**

The EASI Frame Display works by inserting a 'Fabric Skin' with a silicon edge into an aluminium frame which can be built to any custom size. The key benefit of the EASI Frame is that it allows you to change your marketing campaigns quickly without the need of a professinal installer therefore maximising your advertising budget.

#### Why choose EASI Frame?

- Designed to suit your needs Single or double sided finishes.
- Easy assembly just follow a few simple steps and you're ready to go.
- Vibrant colour and professional finish.
- Optional light box for enhanced illumination.
- Easi Frames can be wall mounted, suspended, free standing and great for exhibitions/trade shows.