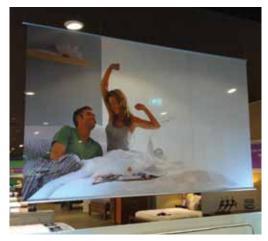

#### **EASI Frame**

The EASI Frame Display works by inserting a 'Fabric Skin' with a silicon edge into an aluminium frame which can be built to any custom size. The key benefit of the EASI Frame is that it allows you to change your marketing campaigns quickly without the need of a professinal installer therefore maximising your advertising budget.

#### Why choose EASI Frame?

- Designed to suit your needs Single or double sided finishes.
- Easy assembly just follow a few simple steps and you're ready to go.
- Vibrant colour and professional finish.
- Optional light box for enhanced illumination.
- Easi Frames can be wall mounted, suspended, free standing and great for exhibitions/trade shows.