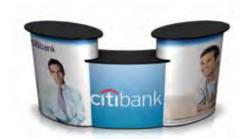

#### Promotional counters

A great 'add-on' to 'pop up walls' are promotional counters as they're easy to assemble and deliver a professional image for your brand. With a modular design system, you can have a front counter that's tailored to your space requirements.