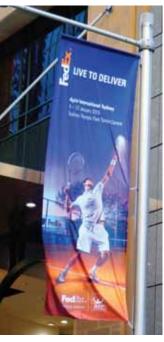

#### Fabric banners

Fabric banners are extremely versatile as they provide many options for large scale print. You can choose to have single or double sided print, and even choose the finishing to match you needs. This kind of flexibility makes it possible to install fabric print in almost any environment safely and economically.