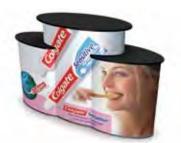

#### Promotional counters

A great 'add-on' to 'pop up walls' are promotional counters as they're easy to assemble and deliver a professional image for your brand. With a modular design system, you can have a front counter that's tailored to your space requirements.