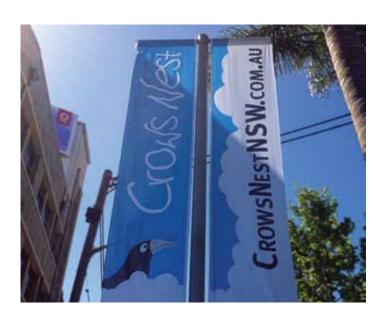

#### Street flags

AdMart Print Solutions has extensive experience working with councils, cities and major events in producing daring, direct and striking street flags. We can supply & install a range of innovative street flags which have UV & weather resistant protection.