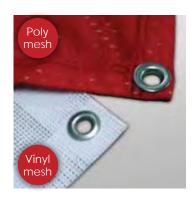

#### Poly Mesh & Vinyl Mesh banners

The perfect outdoor solution with great durability and suited for longer term situations. Poly mesh is a light fabric material whilst vinyl mesh is a dense and thicker plastic material.