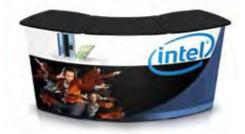

#### Promotional counters

A great 'add-on' to 'pop up walls' are promotional counters as they're easy to assemble and deliver a professional image for your brand. With a modular design system, you can have a front counter that's tailored to your space requirements.